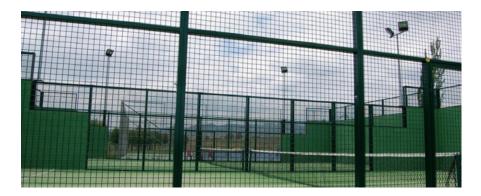

## Electro-welded panels for industrial and public applications

Electro-welded panels offer the ideal solution for industrial enclosures, fences around schools and sporting venues, the protection of machinery, containers, decorative finishes, and many other uses.

These panels, with a variety of finishes based on intended use, can be used for any project or enclosure type.