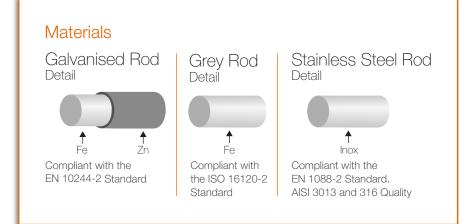

- Our equipment, which makes use of the most modern technology, allows us to guarantee an unbeatable welding finish.
- 2.- Our mesh is manufactured using grey zinc-aluminium galvanised or stainless-steel wire that meets the most demanding European standards in terms of tensile strength, weight, diameter, etc.
- 3.- The high flexibility of our welding lines allows us to optimise the production time for small and large series, reducing changeover times. We guarantee short delivery times and competitive prices.