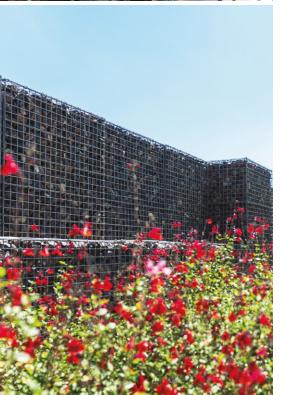

## Electro-welded gabion

Gabions are cubic or rectangular prism-shaped structures made of electro-welded mesh. These structures are connected using helical spirals or staples. They can be filled with rocks or stones of different sizes and colours.

These structures are ideal for decorative use, landscaping, contention walls, facades, and partitions.

These gabions are aesthetically appealing, highly resistant to corrosion, and easy to install.