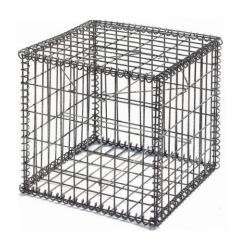

## Electro-welded gabion

Gabions are cubic or rectangular prism-shaped structures made of electro-welded mesh. These structures are connected using helical spirals or staples. They can be filled with rocks or stones of different sizes and colours.

These structures are ideal for decorative use, landscaping, contention walls, facades, and partitions.

These gabions are aesthetically appealing, highly resistant to corrosion, and easy to install.