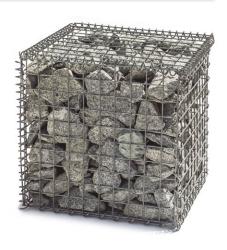

## Electro-welded gabion

Gabions are cubic or rectangular prism-shaped structures made of electro-welded mesh. These structures are connected using helical spirals or staples. They can be filled with rocks or stones of different sizes and colours.

These structures are ideal for decorative use, landscaping, contention walls, facades, and partitions.

These gabions are aesthetically appealing, highly resistant to corrosion, and easy to install.