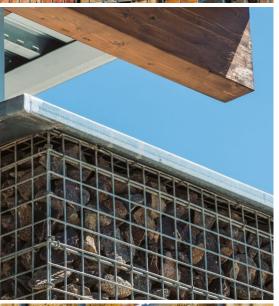

## Electro-welded gabion

Gabions are cubic or rectangular prism-shaped structures made of electro-welded mesh. These structures are connected using helical spirals or staples. They can be filled with rocks or stones of different sizes and colours.

These structures are ideal for decorative use, landscaping, contention walls, facades, and partitions.

These gabions are aesthetically appealing, highly resistant to corrosion, and easy to install.