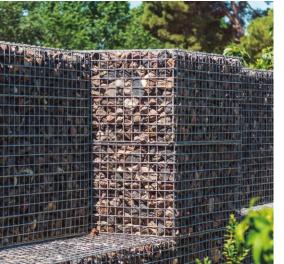

## Electro-welded gabion

Gabions are cubic or rectangular prism-shaped structures made of electro-welded mesh. These structures are connected using helical spirals or staples. They can be filled with rocks or stones of different sizes and colours.

These structures are ideal for decorative use, landscaping, contention walls, facades, and partitions.

These gabions are aesthetically appealing, highly resistant to corrosion, and easy to install.