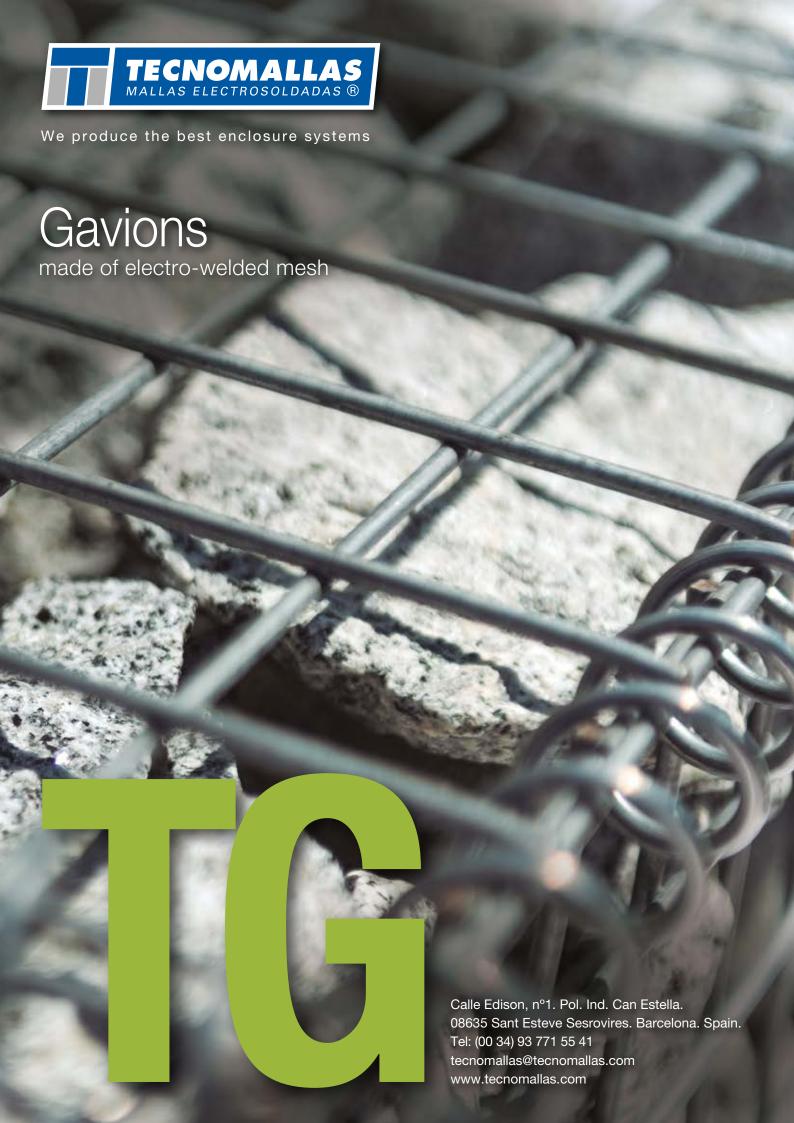

# Electro-welded gabion

Gabions are cubic or rectangular prism-shaped structures made of electro-welded mesh. These structures are connected using helical spirals or staples. They can be filled with rocks or stones of different sizes and colours.

These structures are ideal for decorative use, landscaping, contention walls, facades, and partitions.

These gabions are aesthetically appealing, highly resistant to corrosion, and easy to install.