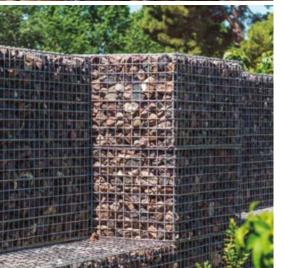

# Electro-welded gabion

Gabions are cubic or rectangular prism-shaped structures made of electro-welded mesh. These structures are connected using helical spirals or staples. They can be filled with rocks or stones of different sizes and colours.

These structures are ideal for decorative use, landscaping, contention walls, facades, and partitions.

These gabions are aesthetically appealing, highly resistant to corrosion, and easy to install.