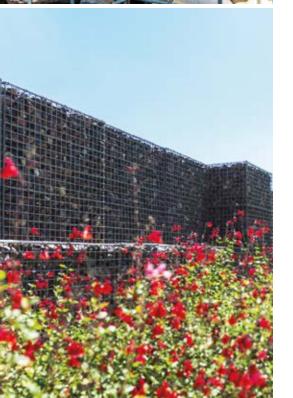

# Electro-welded gabion

Gabions are cubic or rectangular prism-shaped structures made of electro-welded mesh. These structures are connected using helical spirals or staples. They can be filled with rocks or stones of different sizes and colours.

These structures are ideal for decorative use, landscaping, contention walls, facades, and partitions.

These gabions are aesthetically appealing, highly resistant to corrosion, and easy to install.