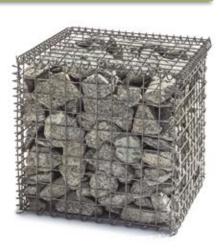

# Electro-welded gabion

Gabions are cubic or rectangular prism-shaped structures made of electro-welded mesh. These structures are connected using helical spirals or staples. They can be filled with rocks or stones of different sizes and colours.

These structures are ideal for decorative use, landscaping, contention walls, facades, and partitions.

These gabions are aesthetically appealing, highly resistant to corrosion, and easy to install.