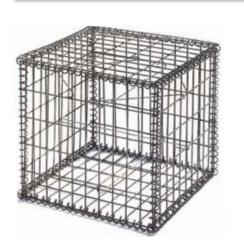

# Electro-welded gabion

Gabions are cubic or rectangular prism-shaped structures made of electro-welded mesh. These structures are connected using helical spirals or staples. They can be filled with rocks or stones of different sizes and colours.