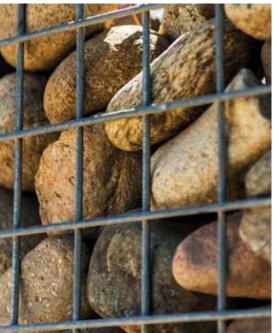

# Electro-welded gabion

Gabions are cubic or rectangular prism-shaped structures made of electro-welded mesh. These structures are connected using helical spirals or staples. They can be filled with rocks or stones of different sizes and colours.

These structures are ideal for decorative use, landscaping, contention walls, facades, and partitions.

These gabions are aesthetically appealing, highly resistant to corrosion, and easy to install.