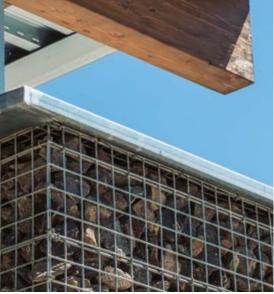

# Electro-welded gabion

Gabions are cubic or rectangular prism-shaped structures made of electro-welded mesh. These structures are connected using helical spirals or staples. They can be filled with rocks or stones of different sizes and colours.

These structures are ideal for decorative use, landscaping, contention walls, facades, and partitions.

These gabions are aesthetically appealing, highly resistant to corrosion, and easy to install.